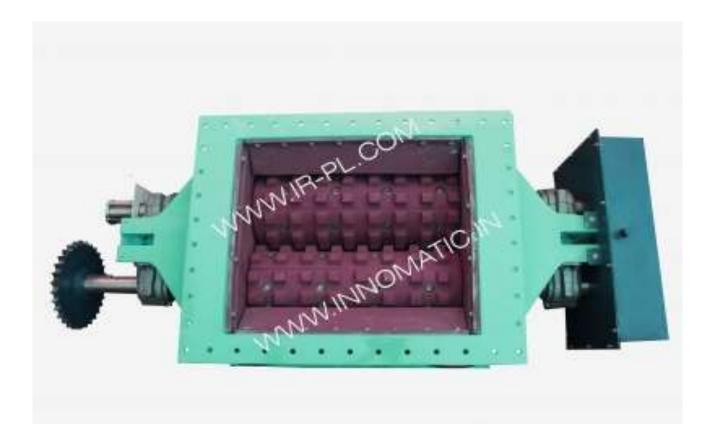

## **CLINKER GRINDER FOR ASH**

Clinker Grinders are specifically designed for both wet and dry bottom ash applications, offering superior performance and high-level reliability. With decades of proven experience, our clinker grinders effectively reduce material size providing higher efficiency in pneumatic, hydraulic and mechanical bottom ash handling systems. Designed to handle the broadest possible range of friable materials, this versatile clinker grinder incorporates a host of design features that improve efficiency and reliability in bottom ash handling systems.

Size: up to 150 TPH